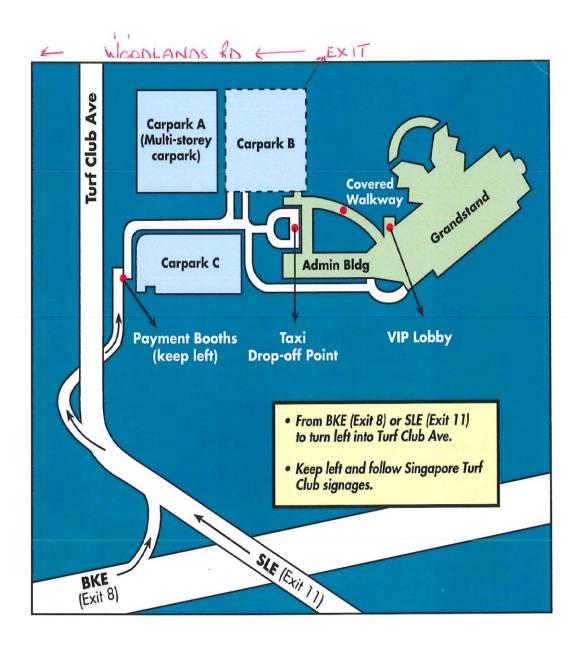

## Please note – there is no parking at the Kranji War Memorial car park.

Alternate parking has been organised at Singapore Turf Club (car park 'B'), which will be open from 0500. Drive through the toll booths which will raise automatically as you approach.

After parking your vehicle exit to Woodlands Rd through the manned guard house adjacent to the RH top corner of Car park 'B'.

Turning left after the guard house, walk along the pavement bordering Woodlands Road towards the K.W.M. We suggest you allow 15-20 for the walk to Kranji War Memorial from Singapore Turf Club.